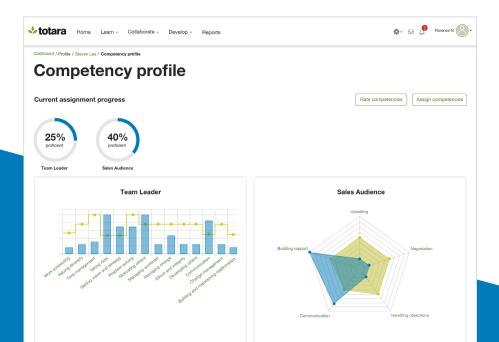

#### INTUITIVE DETAILED REPORTS

The performance insights you need, when you need them. Quickly identify top-performers or circle those who need extra support to have meaningful management conversations.