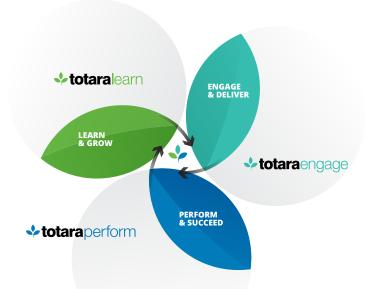

# ACCESS YOUR ALL-INONE PRODUCTIVITY SUITE, WITH JUST A FEW CLICKS

Combine Totara Perform with Totara Learn and Totara Engage, to benefit from an integrated Talent Experience Platform that delivers peak performance anytime, anywhere - in your new world of work.