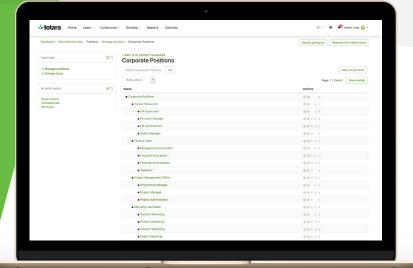

## **HIERARCHIES**

Map learning requirements to job positions and organizational levels.

Building a picture of your organizational structures within your learning management system is vital for managing training needs quickly and effectively.

Hierarchies within Totara Learn allows you to create these frameworks and automatically map and assign learning to individual job roles, management levels, departments and teams.

Positional and organizational hierarchies can be associated with specific competencies and enables position and organization specific learning plans, audiences and report content filtering.