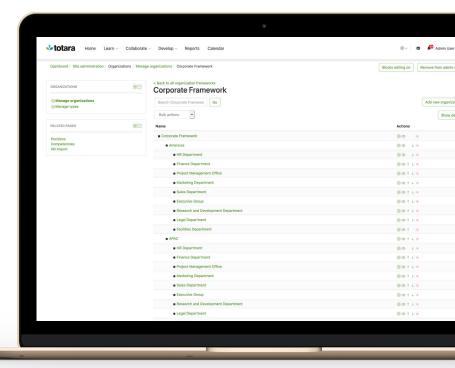

## BUILD COMPETENCY STRUCTURES FOR YOUR ORGANIZATION

With support for multiple competency frameworks within Totara Learn, you can create compliance and competency structures across all sections and job positions within your organization.

## KEEP HIERARCHIES IN SYNC WITH YOUR ORGANIZATION

Totara Learn's dedicated HR import functionality allows you to automate the import and update all of your users, competencies and positional and organizational hierarchies directly from your HR system and keep up to date with changes across your organization.